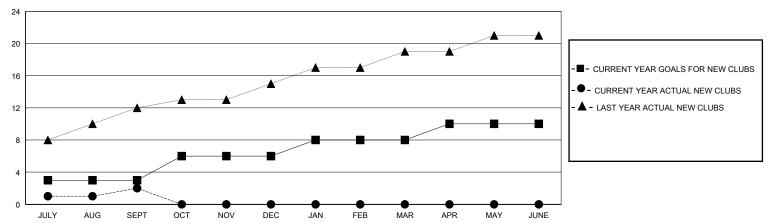

## GOALS AND ACTUAL NEW CLUBS CUMULATIVE

## MONTHLY MEMBERSHIP PROGRESS REPORT

District 324 H

Results as of: 9/30/2023

| GMT:                  |               | GMT CA    |               |                             |                                 |                                                    |  |  |
|-----------------------|---------------|-----------|---------------|-----------------------------|---------------------------------|----------------------------------------------------|--|--|
| Clubs                 |               |           |               | Members                     |                                 |                                                    |  |  |
| RESULTS FOR 2023-2024 |               |           |               | RESULTS FOR 2023-2024       |                                 |                                                    |  |  |
| QUARTER               | NEW CLUB GOAL | NEW CLUBS | DROPPED CLUBS | QUARTER MEMBER GROW<br>GOAL | /TH NET MEMBER GROWTH<br>ACTUAL | DROPPED<br>MEMBERS ACTUAL<br>(including transfers) |  |  |
| JULY/AUG/SEPT         | 3             | 2         | 2             | JULY/AUG/SEPT 100           | 235                             | 32                                                 |  |  |
| OCT/NOV/DEC           | 3             | 0         | 0             | OCT/NOV/DEC 50              | 0                               | 0                                                  |  |  |
| JAN/FEB/MAR           | 2             | 0         | 0             | JAN/FEB/MAR 100             | 0                               | 0                                                  |  |  |
| APR/MAY/JUNE          | 2             | 0         | 0             | APR/MAY/JUNE 200            | 0                               | 0                                                  |  |  |