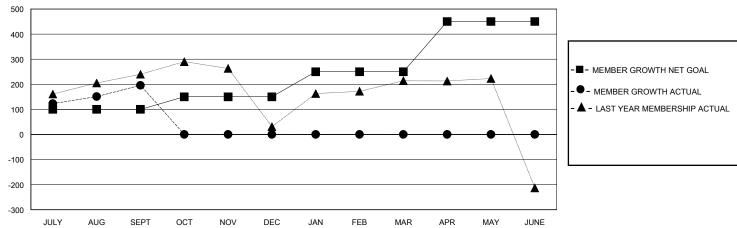

## GOALS AND ACTUAL MEMBERS CUMULATIVE

| DROPPED CLUBS: 2  DROPPED MEMBERS |    | 49 CLUBS OF 105 ADDED 1 OR MORE<br>NEW MEMBERS | GENDER DIS<br>MALE<br>FEMALE    | TRIBUTION<br>2,739 (84.90%)<br>486 (15.07%) |     |
|-----------------------------------|----|------------------------------------------------|---------------------------------|---------------------------------------------|-----|
| DECEASED                          | 1  | CLICK HERE FOR CUMULATIVE                      | TOTAL FAMILY UNIT MEMBERS       |                                             | 806 |
| CLUB CANCELLED 0 OTHER 31         |    | MEMBERSHIP DATA                                | FAMILY MEMBERS PAYING HALF DUES |                                             | 469 |
| TOTAL                             | 32 |                                                | 5025                            |                                             |     |

## MONTHLY MEMBERSHIP PROGRESS REPORT

District 324 H

Results as of: 9/30/2023

| GMT:                  |               | GMT CA    |               |                             |                                 |                                                    |  |  |
|-----------------------|---------------|-----------|---------------|-----------------------------|---------------------------------|----------------------------------------------------|--|--|
| Clubs                 |               |           |               | Members                     |                                 |                                                    |  |  |
| RESULTS FOR 2023-2024 |               |           |               | RESULTS FOR 2023-2024       |                                 |                                                    |  |  |
| QUARTER               | NEW CLUB GOAL | NEW CLUBS | DROPPED CLUBS | QUARTER MEMBER GROW<br>GOAL | /TH NET MEMBER GROWTH<br>ACTUAL | DROPPED<br>MEMBERS ACTUAL<br>(including transfers) |  |  |
| JULY/AUG/SEPT         | 3             | 2         | 2             | JULY/AUG/SEPT 100           | 235                             | 32                                                 |  |  |
| OCT/NOV/DEC           | 3             | 0         | 0             | OCT/NOV/DEC 50              | 0                               | 0                                                  |  |  |
| JAN/FEB/MAR           | 2             | 0         | 0             | JAN/FEB/MAR 100             | 0                               | 0                                                  |  |  |
| APR/MAY/JUNE          | 2             | 0         | 0             | APR/MAY/JUNE 200            | 0                               | 0                                                  |  |  |